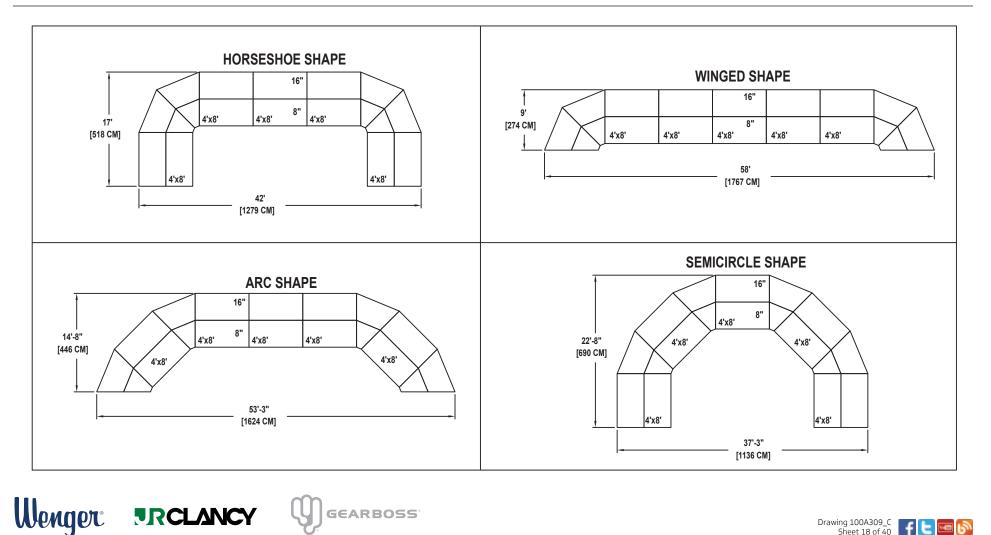

#### MUSIC EDUCATION AND PERFORMING ARTS

Owatonna Office: Phone 800.4WENGER (493-6437) Worldwide +1.507.455.4100 | Parts & Service 800.887.7145 | wengercorp.com | 555 Park Drive, PO Box 448 | Owatonna | MN 55060-0448

Syracuse Office: Phone 800.836.1885 Worldwide +1.315.451.3440 | jrclancy.com | 7041 Interstate Island Road | Syracuse | NY 13209-9713

SEATING CAPACITY NOT USING THE FLOOR, 36. SEATING CAPACITY WITH ONE ROW ON THE FLOOR, 46. SEATING CAPACITY IS BASED ON 32" CHAIR SPACING.