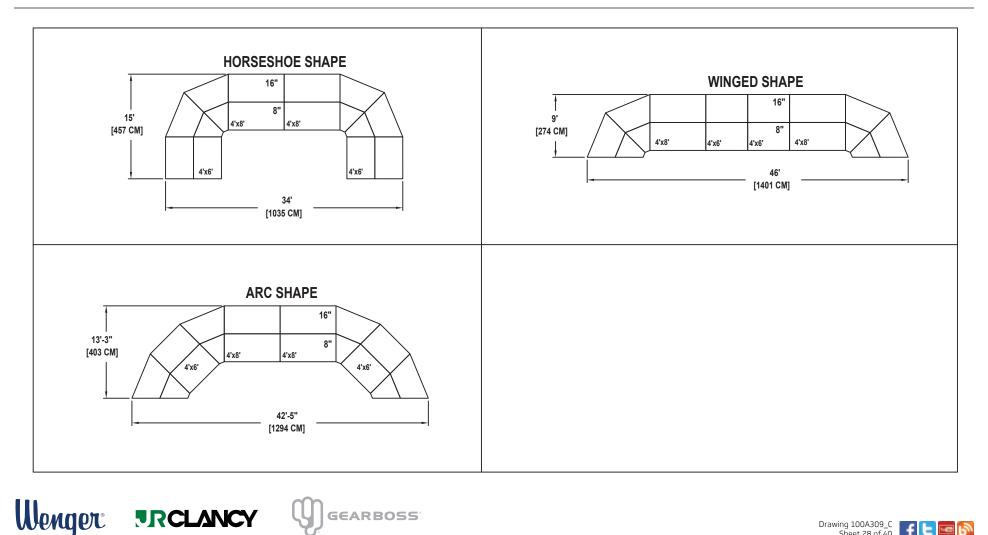

Owatonna Office: Phone 800.4WENGER (493-6437) Worldwide +1.507.455.4100 | Parts & Service 800.887.7145 | wengercorp.com | 555 Park Drive, PO Box 448 | Owatonna | MN 55060-0448

Syracuse Office: Phone 800.836.1885 Worldwide +1.315.451.3440 | jrclancy.com | 7041 Interstate Island Road | Syracuse | NY 13209-9713

SEATING CAPACITY NOT USING THE FLOOR, 30. SEATING CAPACITY WITH ONE ROW ON THE FLOOR, 37. SEATING CAPACITY IS BASED ON 32" CHAIR SPACING.

Drawing 100A309\_C Sheet 28 of 40