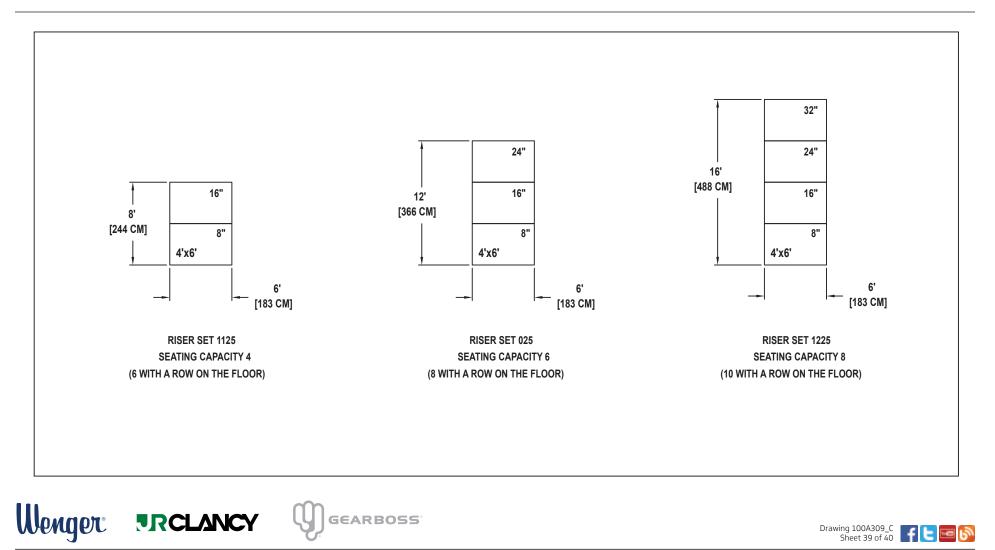

Syracuse Office: Phone 800.836.1885 Worldwide +1.315.451.3440 | jrclancy.com | 7041 Interstate Island Road | Syracuse | NY 13209-9713

RISER SETS 1125, 025, 1225 SEATING CAPACITY IS BASED ON 32" CHAIR SPACING.