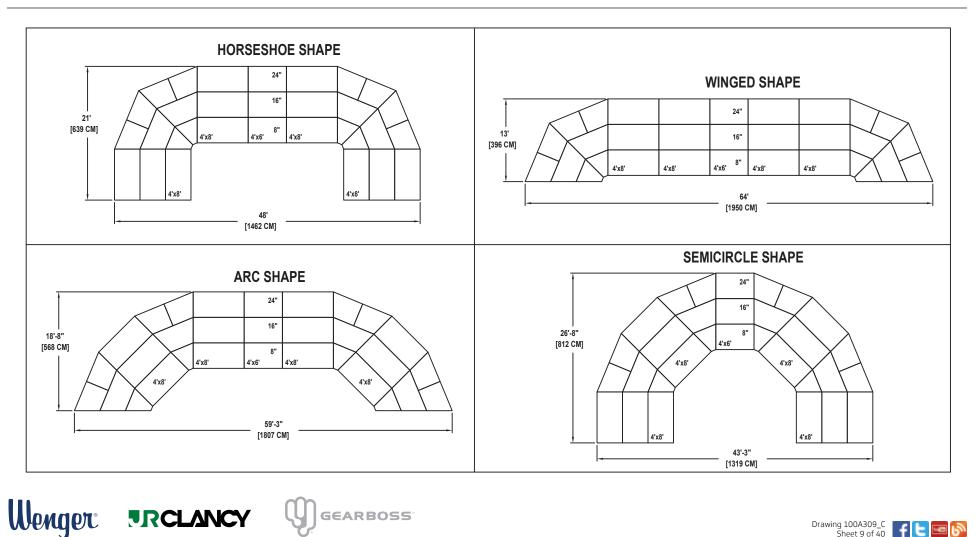

Syracuse Office: Phone 800.836.1885 Worldwide +1.315.451.3440 | jrclancy.com | 7041 Interstate Island Road | Syracuse | NY 13209-9713

GEARBOSS

SEATING CAPACITY NOT USING THE FLOOR, 66. SEATING CAPACITY WITH ONE ROW ON THE FLOOR, 78. SEATING CAPACITY IS BASED ON 32" CHAIR SPACING.

Owatonna Office: Phone 800.4WENGER (493-6437) Worldwide +1.507.455.4100 | Parts & Service 800.887.7145 | wengercorp.com | 555 Park Drive, PO Box 448 | Owatonna | MN 55060-0448

Syracuse Office: Phone 800.836.1885 Worldwide +1.315.451.3440 | jrclancy.com | 7041 Interstate Island Road | Syracuse | NY 13209-9713

SEATING CAPACITY NOT USING THE FLOOR, 45. SEATING CAPACITY WITH ONE ROW ON THE FLOOR, 50. SEATING CAPACITY IS BASED ON 32" CHAIR SPACING.

Drawing 100A309\_C Sheet 10 of 40