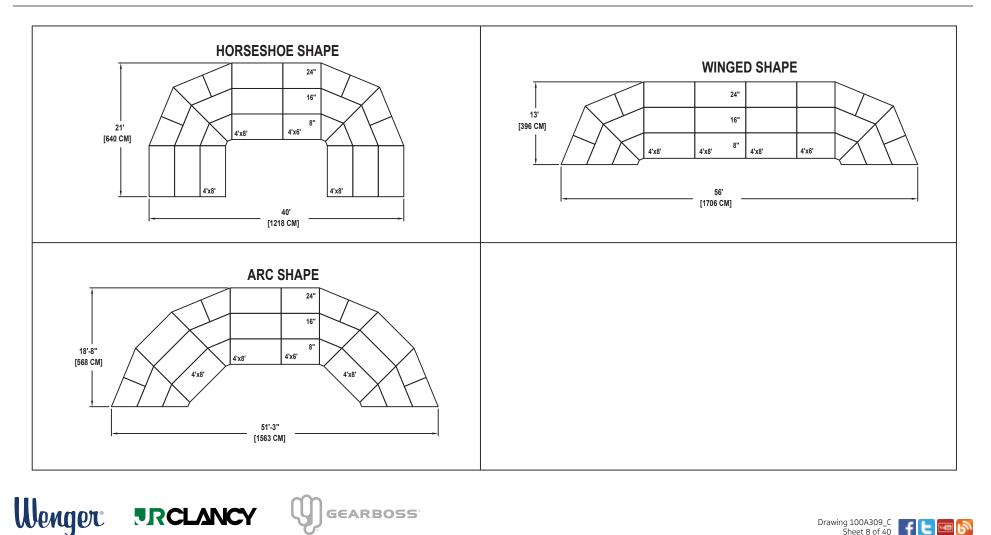

# Wenger **PRCLANCY**

Owatonna Office: Phone 800.4WENGER (493-6437) Worldwide +1.507.455.4100 | Parts & Service 800.887.7145 | wengercorp.com | 555 Park Drive, PO Box 448 | Owatonna | MN 55060-0448

Syracuse Office: Phone 800.836.1885 Worldwide +1.315.451.3440 | jrclancy.com | 7041 Interstate Island Road | Syracuse | NY 13209-9713

GEARBOSS

SEATING CAPACITY NOT USING THE FLOOR, 57. SEATING CAPACITY WITH ONE ROW ON THE FLOOR, 66. SEATING CAPACITY IS BASED ON 32" CHAIR SPACING.

Drawing 100A309\_C Sheet 8 of 40