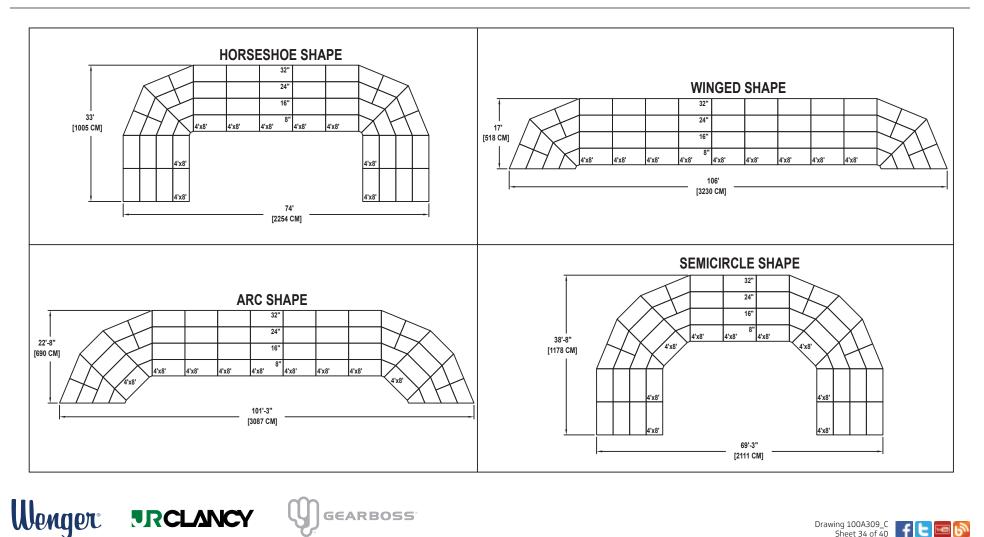

Drawing 100A309\_C Sheet 34 of 40

#### MUSIC EDUCATION AND PERFORMING ARTS

Owatonna Office: Phone 800.4WENGER (493-6437) Worldwide +1.507.455.4100 | Parts & Service 800.887.7145 | wengercorp.com | 555 Park Drive, PO Box 448 | Owatonna | MN 55060-0448

Syracuse Office: Phone 800.836.1885 Worldwide +1.315.451.3440 | jrclancy.com | 7041 Interstate Island Road | Syracuse | NY 13209-9713

SEATING CAPACITY NOT USING THE FLOOR, 98. SEATING CAPACITY WITH ONE ROW ON THE FLOOR, 119. SEATING CAPACITY IS BASED ON 32" CHAIR SPACING.