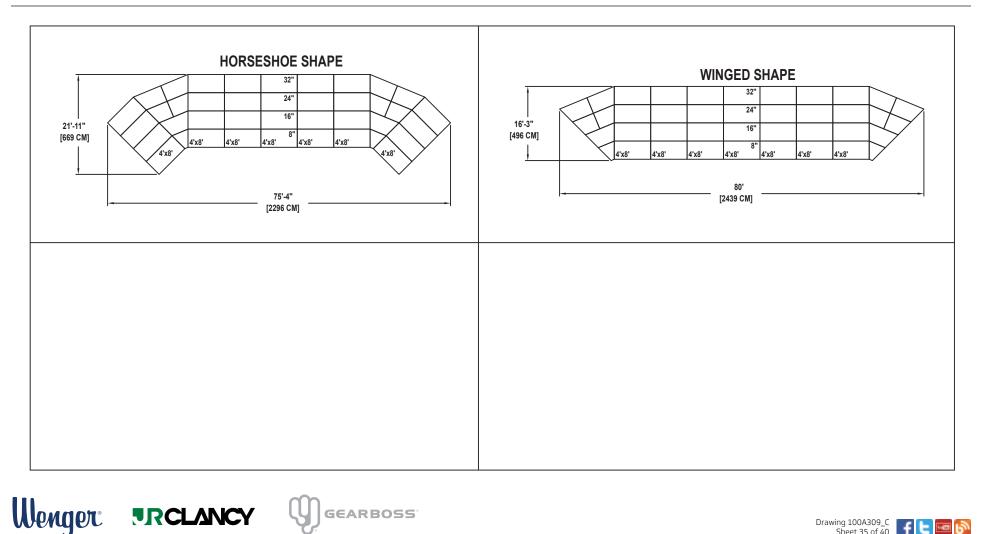

Drawing 100A309\_C Sheet 35 of 40

MUSIC EDUCATION AND PERFORMING ARTS

Owatonna Office: Phone 800.4WENGER (493-6437) Worldwide +1.507.455.4100 | Parts & Service 800.887.7145 | wengercorp.com | 555 Park Drive, PO Box 448 | Owatonna | MN 55060-0448

Syracuse Office: Phone 800.836.1885 Worldwide +1.315.451.3440 | jrclancy.com | 7041 Interstate Island Road | Syracuse | NY 13209-9713

GEARBOSS

SEATING CAPACITY NOT USING THE FLOOR, 100. SEATING CAPACITY WITH ONE ROW ON THE FLOOR, 118. SEATING CAPACITY IS BASED ON 32" CHAIR SPACING.