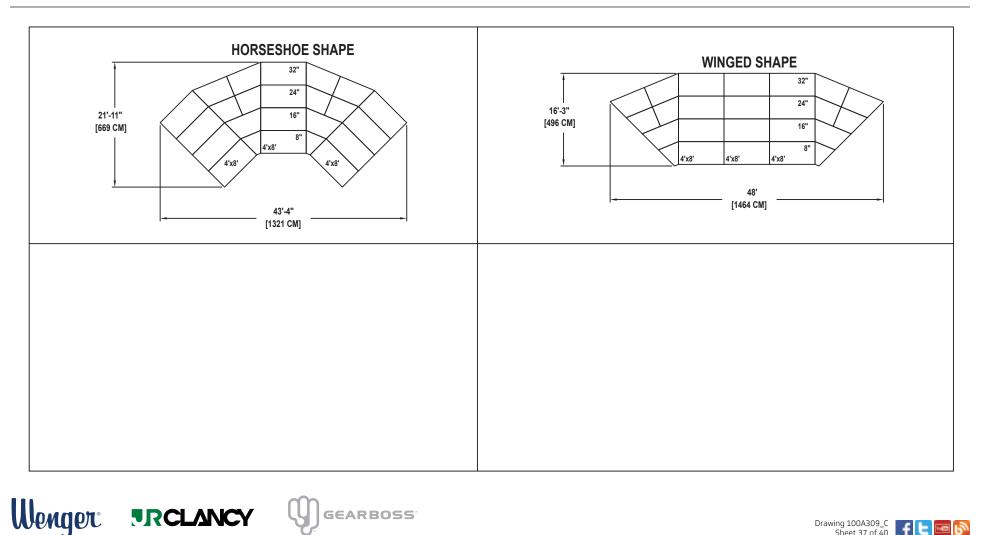

Syracuse Office: Phone 800.836.1885 Worldwide +1.315.451.3440 | jrclancy.com | 7041 Interstate Island Road | Syracuse | NY 13209-9713

SEATING CAPACITY NOT USING THE FLOOR, 35. SEATING CAPACITY WITH ONE ROW ON THE FLOOR, 44. SEATING CAPACITY IS BASED ON 32" CHAIR SPACING.

Drawing 100A309\_C Sheet 37 of 40

MUSIC EDUCATION AND PERFORMING ARTS

Owatonna Office: Phone 800.4WENGER (493-6437) Worldwide +1.507.455.4100 | Parts & Service 800.887.7145 | wengercorp.com | 555 Park Drive, PO Box 448 | Owatonna | MN 55060-0448