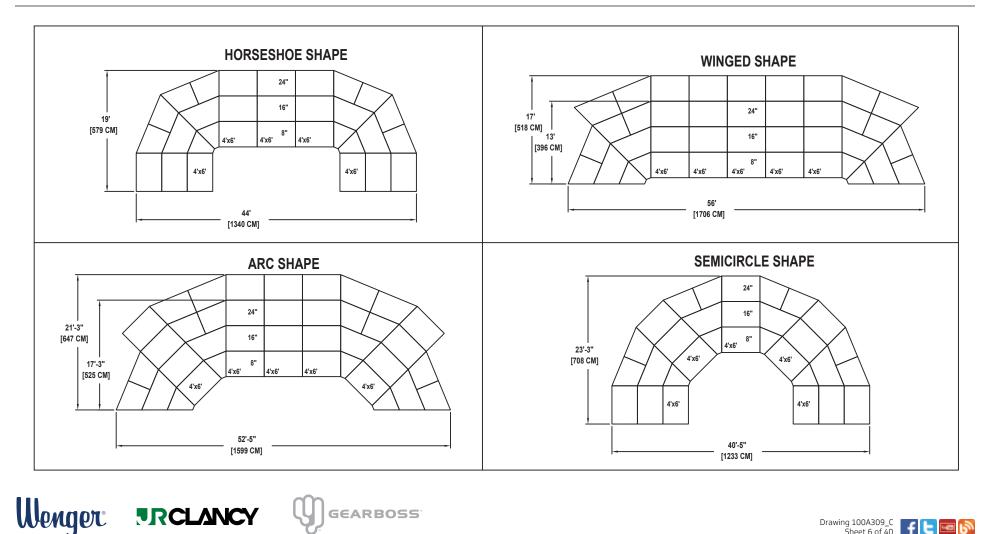

## SEATED BAND / ORCHESTRA RISER SET NO. 655 WITH NO. 36 EXTENSION

SEATING CAPACITY NOT USING THE FLOOR, 54 (SEATS 67 WITH EXTENSION). SEATING CAPACITY WITH ONE ROW ON THE FLOOR, 64 (SEATS 77 WITH EXTENSION). SEATING CAPACITY IS BASED ON 32" CHAIR SPACING.

Drawing 100A309\_C Sheet 6 of 40

RCLANCY

Owatonna Office: Phone 800.4WENGER (493-6437) Worldwide +1.507.455.4100 | Parts & Service 800.887.7145 | wengercorp.com | 555 Park Drive, PO Box 448 | Owatonna | MN 55060-0448