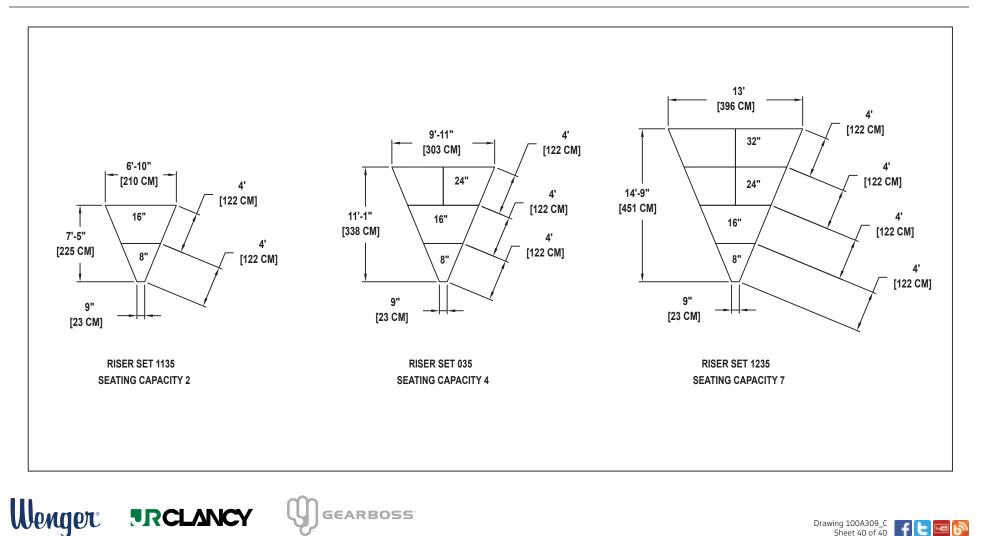

#### MUSIC EDUCATION AND PERFORMING ARTS

Owatonna Office: Phone 800.4WENGER (493-6437) Worldwide +1.507.455.4100 | Parts & Service 800.887.7145 | wengercorp.com | 555 Park Drive, PO Box 448 | Owatonna | MN 55060-0448

Syracuse Office: Phone 800.836.1885 Worldwide +1.315.451.3440 | jrclancy.com | 7041 Interstate Island Road | Syracuse | NY 13209-9713

RISER SETS 1135, 035, 1235 SEATING CAPACITY IS BASED ON 32" CHAIR SPACING.