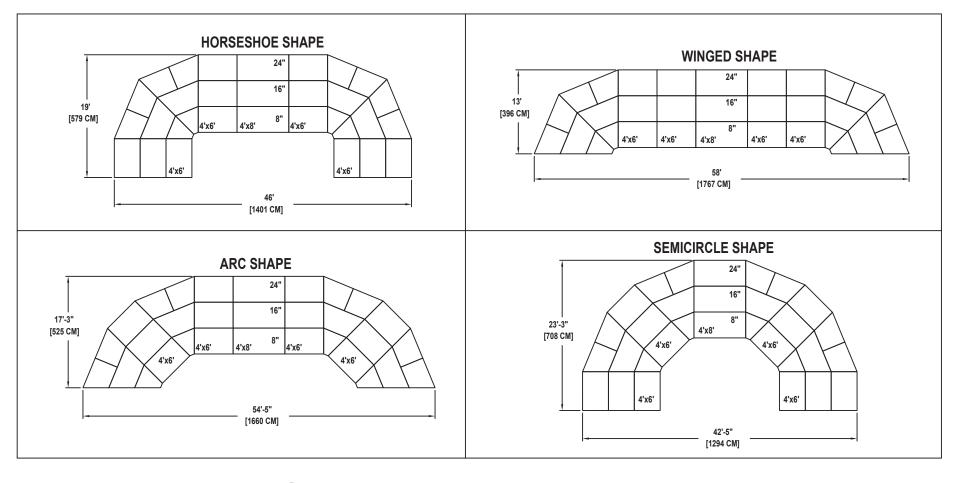

Syracuse Office: Phone 800.836.1885 Worldwide +1.315.451.3440 | jrclancy.com | 7041 Interstate Island Road | Syracuse | NY 13209-9713

SEATING CAPACITY NOT USING THE FLOOR, 57. SEATING CAPACITY WITH ONE ROW ON THE FLOOR, 66. SEATING CAPACITY IS BASED ON 32" CHAIR SPACING.