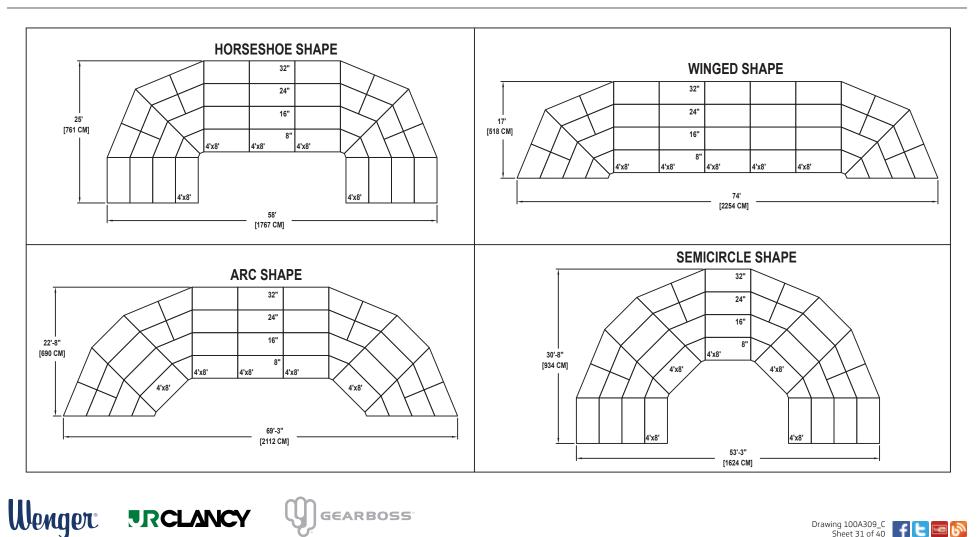

Owatonna Office: Phone 800.4WENGER (493-6437) Worldwide +1.507.455.4100 | Parts & Service 800.887.7145 | wengercorp.com | 555 Park Drive, PO Box 448 | Owatonna | MN 55060-0448

Syracuse Office: Phone 800.836.1885 Worldwide +1.315.451.3440 | jrclancy.com | 7041 Interstate Island Road | Syracuse | NY 13209-9713

SEATING CAPACITY NOT USING THE FLOOR, 128. SEATING CAPACITY WITH ONE ROW ON THE FLOOR, 153. SEATING CAPACITY IS BASED ON 32" CHAIR SPACING.

RCLANCY