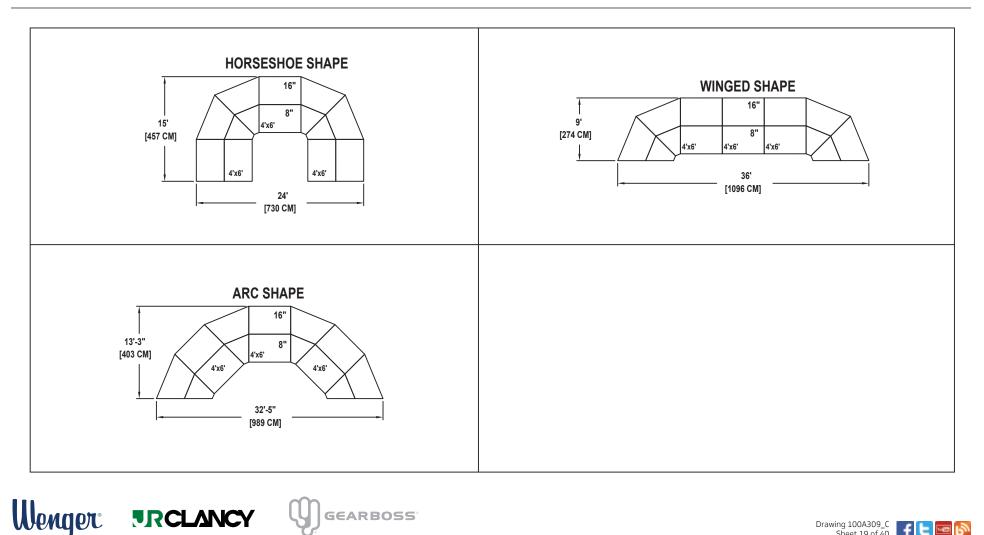

Owatonna Office: Phone 800.4WENGER (493-6437) Worldwide +1.507.455.4100 | Parts & Service 800.887.7145 | wengercorp.com | 555 Park Drive, PO Box 448 | Owatonna | MN 55060-0448

Syracuse Office: Phone 800.836.1885 Worldwide +1.315.451.3440 | jrclancy.com | 7041 Interstate Island Road | Syracuse | NY 13209-9713

SEATING CAPACITY NOT USING THE FLOOR, 24. SEATING CAPACITY WITH ONE ROW ON THE FLOOR, 26. SEATING CAPACITY IS BASED ON 32" CHAIR SPACING.

Drawing 100A309\_C Sheet 19 of 40

MUSIC EDUCATION AND PERFORMING ARTS