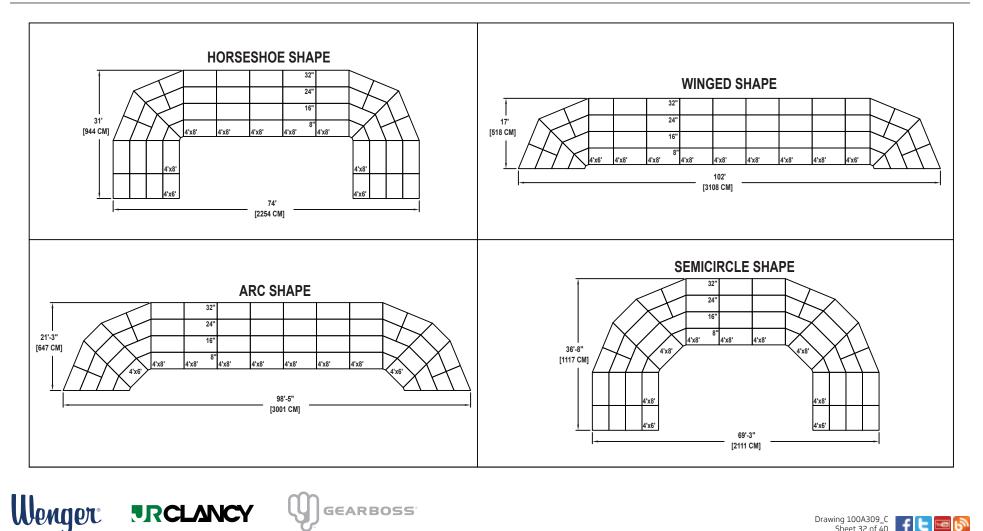

Syracuse Office: Phone 800.836.1885 Worldwide +1.315.451.3440 | jrclancy.com | 7041 Interstate Island Road | Syracuse | NY 13209-9713

SEATING CAPACITY NOT USING THE FLOOR, 136. SEATING CAPACITY WITH ONE ROW ON THE FLOOR, 163. SEATING CAPACITY IS BASED ON 32" CHAIR SPACING.

Drawing 100A309\_C Sheet 34 of 40