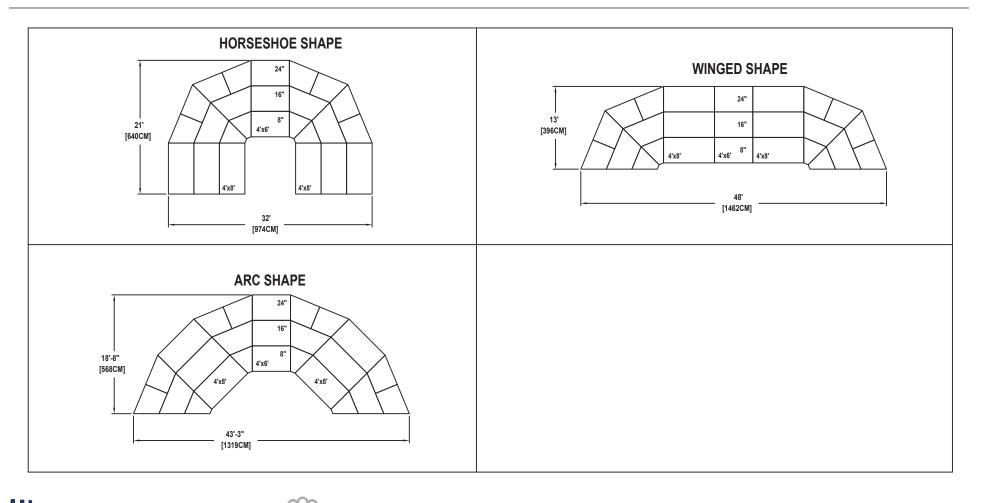

Syracuse Office: Phone 800.836.1885 Worldwide +1.315.451.3440 | jrclancy.com | 7041 Interstate Island Road | Syracuse | NY 13209-9713

GEARBOSS

SEATING CAPACITY NOT USING THE FLOOR, 48. SEATING CAPACITY WITH ONE ROW ON THE FLOOR, 50. SEATING CAPACITY IS BASED ON 32" CHAIR SPACING.

Drawing 100A309\_C Sheet 7 of 40