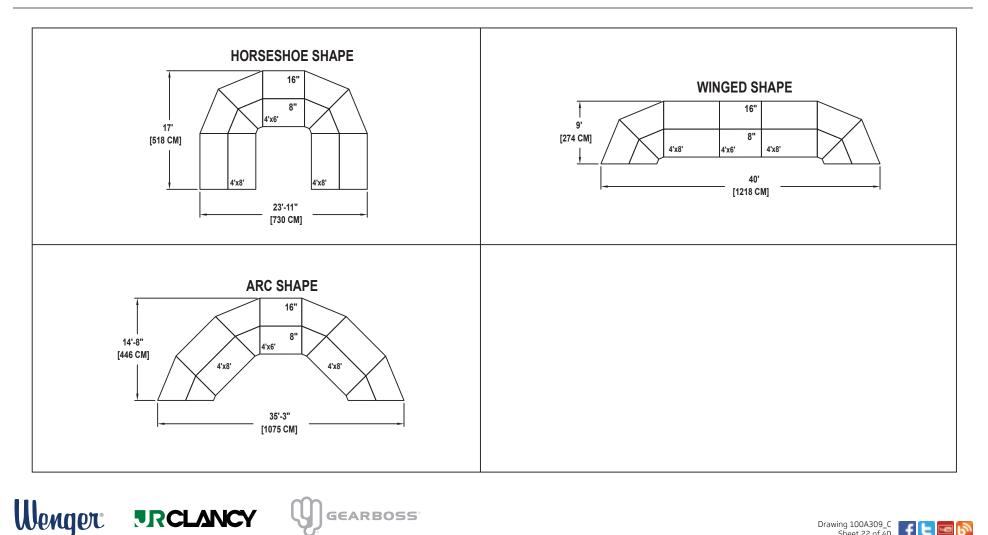

Syracuse Office: Phone 800.836.1885 Worldwide +1.315.451.3440 | jrclancy.com | 7041 Interstate Island Road | Syracuse | NY 13209-9713

SEATING CAPACITY NOT USING THE FLOOR, 34. SEATING CAPACITY WITH ONE ROW ON THE FLOOR, 43. SEATING CAPACITY IS BASED ON 32" CHAIR SPACING.

Drawing 100A309\_C Sheet 23 of 40