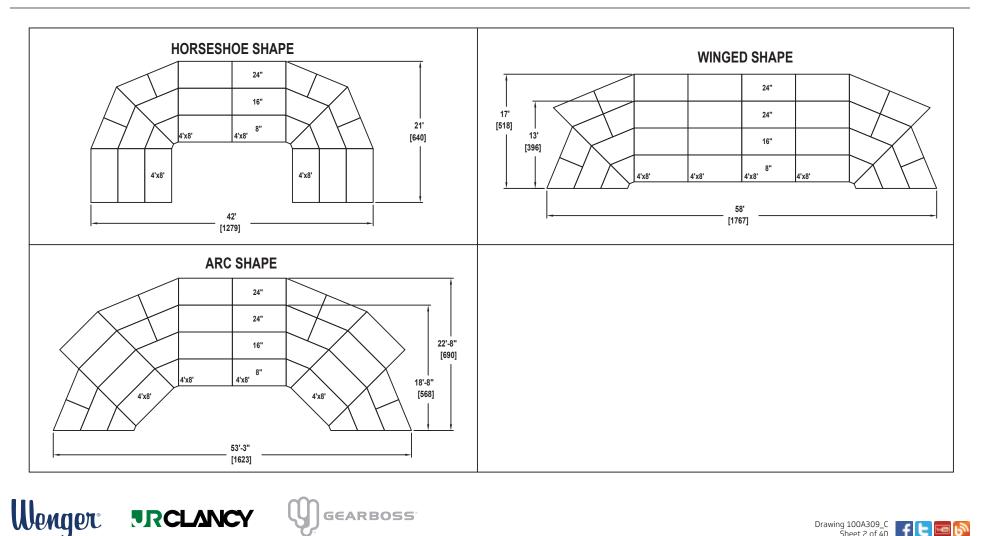

## SEATED BAND / ORCHESTRA RISER SET NO. 615 WITH NO. 35 EXTENSION

SEATING CAPACITY NOT USING THE FLOOR, 60 (SEATS 76 WITH EXTENSION). SEATING CAPACITY WITH ONE ROW ON THE FLOOR, 72 (SEATS 88 WITH EXTENSION). SEATING CAPACITY IS BASED ON 32" CHAIR SPACING.

Drawing 100A309\_C Sheet 2 of 40