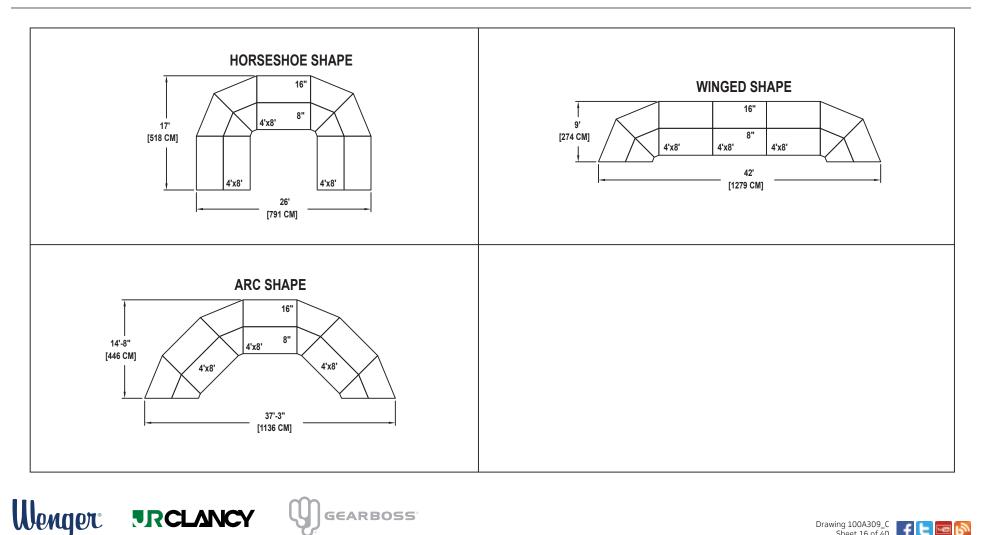

Syracuse Office: Phone 800.836.1885 Worldwide +1.315.451.3440 | jrclancy.com | 7041 Interstate Island Road | Syracuse | NY 13209-9713

SEATING CAPACITY NOT USING THE FLOOR, 30. SEATING CAPACITY WITH ONE ROW ON THE FLOOR, 37. SEATING CAPACITY IS BASED ON 32" CHAIR SPACING.

Drawing 100A309\_C Sheet 16 of 40