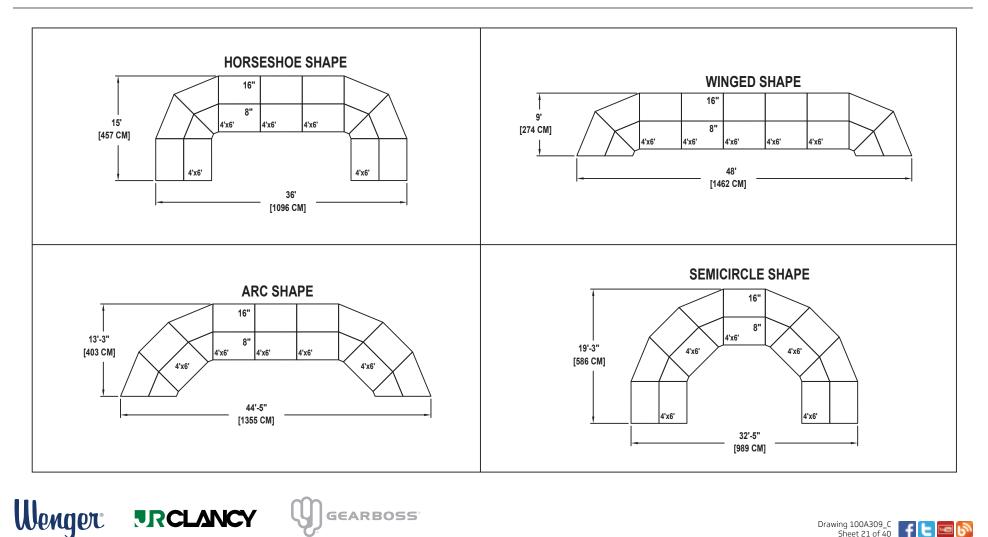

Owatonna Office: Phone 800.4WENGER (493-6437) Worldwide +1.507.455.4100 | Parts & Service 800.887.7145 | wengercorp.com | 555 Park Drive, PO Box 448 | Owatonna | MN 55060-0448

Syracuse Office: Phone 800.836.1885 Worldwide +1.315.451.3440 | jrclancy.com | 7041 Interstate Island Road | Syracuse | NY 13209-9713

SEATING CAPACITY NOT USING THE FLOOR, 28. SEATING CAPACITY WITH ONE ROW ON THE FLOOR, 30. SEATING CAPACITY IS BASED ON 32" CHAIR SPACING.

Drawing 100A309\_C Sheet 22 of 40