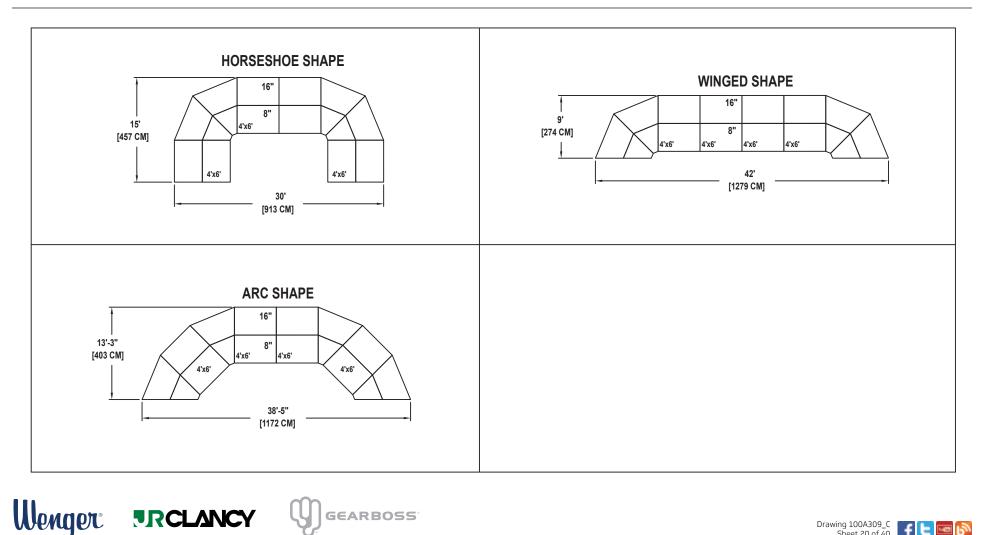

Owatonna Office: Phone 800.4WENGER (493-6437) Worldwide +1.507.455.4100 | Parts & Service 800.887.7145 | wengercorp.com | 555 Park Drive, PO Box 448 | Owatonna | MN 55060-0448

Syracuse Office: Phone 800.836.1885 Worldwide +1.315.451.3440 | jrclancy.com | 7041 Interstate Island Road | Syracuse | NY 13209-9713

SEATING CAPACITY NOT USING THE FLOOR, 28. SEATING CAPACITY WITH ONE ROW ON THE FLOOR, 34. SEATING CAPACITY IS BASED ON 32" CHAIR SPACING.

Drawing 100A309\_C Sheet 20 of 40