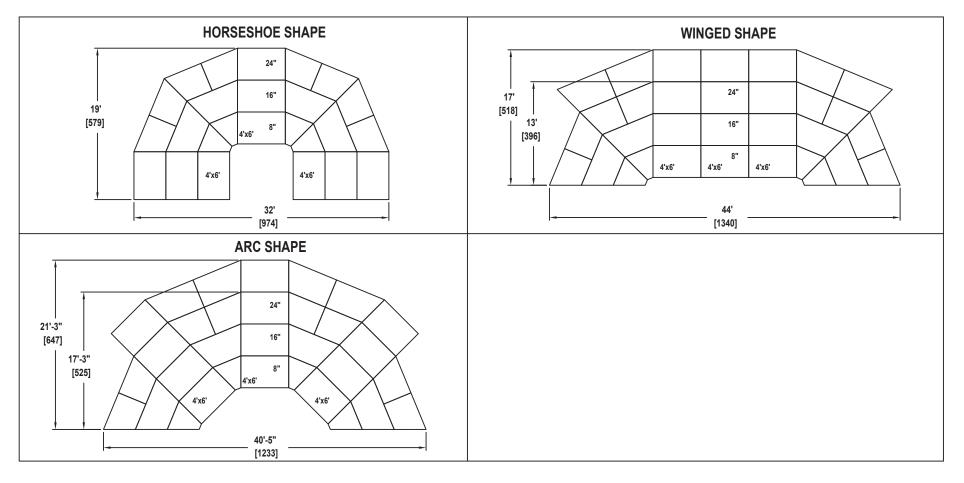

## SEATED BAND / ORCHESTRA RISER SET NO. 635 WITH NO. 32 EXTENSION

SEATING CAPACITY NOT USING THE FLOOR, 42 (SEATS 53 WITH EXTENSION). SEATING CAPACITY WITH ONE ROW ON THE FLOOR, 48 (SEATS 59 WITH EXTENSION). SEATING CAPACITY IS BASED ON 32" CHAIR SPACING.

## Wenger PRCLANCY