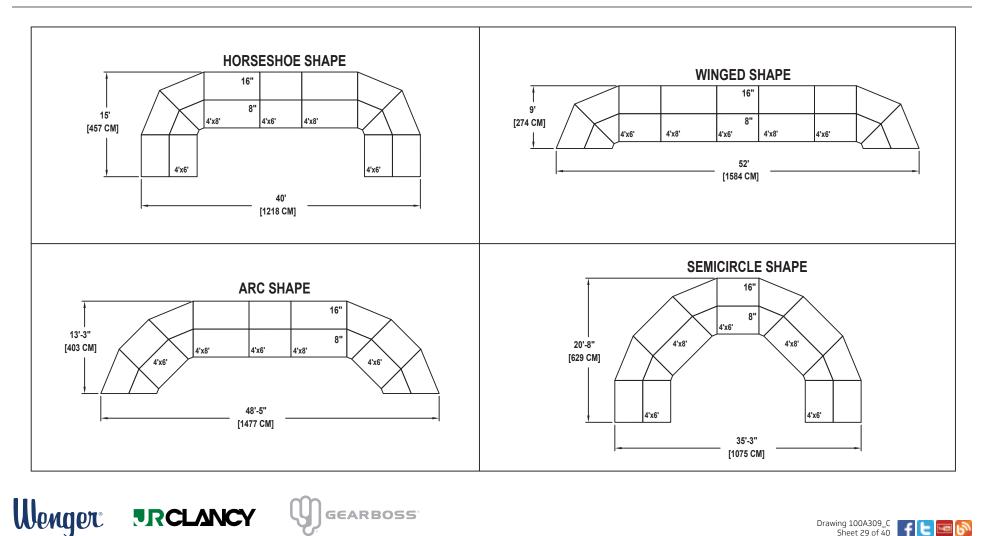

Owatonna Office: Phone 800.4WENGER (493-6437) Worldwide +1.507.455.4100 | Parts & Service 800.887.7145 | wengercorp.com | 555 Park Drive, PO Box 448 | Owatonna | MN 55060-0448

Syracuse Office: Phone 800.836.1885 Worldwide +1.315.451.3440 | jrclancy.com | 7041 Interstate Island Road | Syracuse | NY 13209-9713

SEATING CAPACITY NOT USING THE FLOOR, 34. SEATING CAPACITY WITH ONE ROW ON THE FLOOR, 43. SEATING CAPACITY IS BASED ON 32" CHAIR SPACING.

Drawing 100A309\_C Sheet 30 of 40

Owatonna Office: Phone 800.4WENGER (493-6437) Worldwide +1.507.455.4100 | Parts & Service 800.887.7145 | wengercorp.com | 555 Park Drive, PO Box 448 | Owatonna | MN 55060-0448