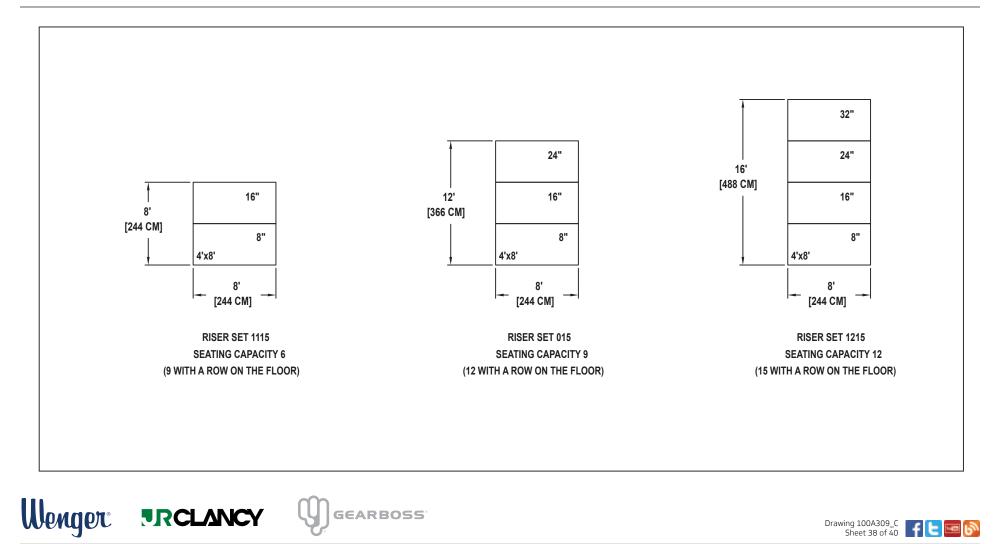

Syracuse Office: Phone 800.836.1885 Worldwide +1.315.451.3440 | jrclancy.com | 7041 Interstate Island Road | Syracuse | NY 13209-9713

GEARBOSS

RISER SETS 1115, 015, 1215 SEATING CAPACITY IS BASED ON 32" CHAIR SPACING.