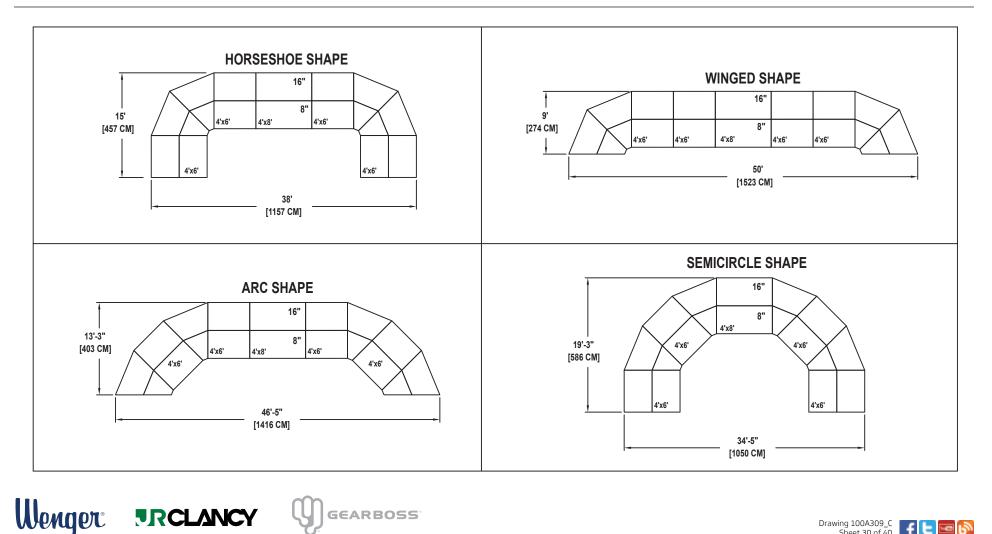

448 | Owatonna | MN 55060-0448

Syracuse Office: Phone 800.836.1885 Worldwide +1.315.451.3440 | jrclancy.com | 7041 Interstate Island Road | Syracuse | NY 13209-9713

SEATING CAPACITY NOT USING THE FLOOR, 36. SEATING CAPACITY WITH ONE ROW ON THE FLOOR, 46. SEATING CAPACITY IS BASED ON 32" CHAIR SPACING.







Owatonna Office: Phone 800.4WENGER (493-6437) Worldwide +1.507.455.4100 | Parts & Service 800.887.7145 | wengercorp.com | 555 Park Drive, PO Box 448 | Owatonna | MN 55060-0448

Syracuse Office: Phone 800.836.1885 Worldwide +1.315.451.3440 | jrclancy.com | 7041 Interstate Island Road | Syracuse | NY 13209-9713

SEATING CAPACITY NOT USING THE FLOOR, 34. SEATING CAPACITY WITH ONE ROW ON THE FLOOR, 43. SEATING CAPACITY IS BASED ON 32" CHAIR SPACING.



Drawing 100A309\_C Sheet 30 of 40





Owatonna Office: Phone 800.4WENGER (493-6437) Worldwide +1.507.455.4100 | Parts & Service 800.887.7145 | wengercorp.com | 555 Park Drive, PO Box 448 | Owatonna | MN 55060-0448

Syracuse Office: Phone 800.836.1885 Worldwide +1.315.451.3440 | jrclancy.com | 7041 Interstate Island Road | Syracuse | NY 13209-9713

SEATING CAPACITY NOT USING THE FLOOR, 88. SEATING CAPACITY WITH ONE ROW ON THE FLOOR, 103. SEATING CAPACITY IS BASED ON 32" CHAIR SPACING.







Owatonna Office: Phone 800.4WENGER (493-6437) Worldwide +1.507.455.4100 | Parts & Service 800.887.7145 | wengercorp.com | 555 Park Drive, PO Box 448 | Owatonna | MN 55060-0448

Syracuse Office: Phone 800.836.1885 Worldwide +1.315.451.3440 | jrclancy.com | 7041 Interstate Island Road | Syracuse | NY 13209-9713

SEATING CAPACITY NOT USING