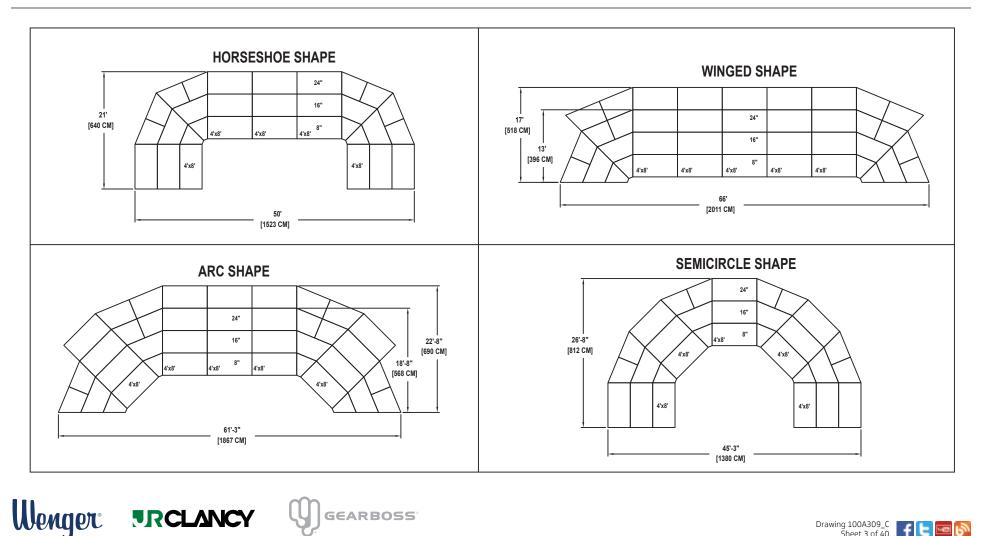

#### SEATED BAND / ORCHESTRA RISER SET NO. 625 WITH NO. 37 EXTENSION

SEATING CAPACITY NOT USING THE FLOOR, 69 (SEATS 87 WITH EXTENSION). SEATING CAPACITY WITH ONE ROW ON THE FLOOR, 84 (SEATS 102 WITH EXTENSION). SEATING CAPACITY IS BASED ON 32" CHAIR SPACING.

Drawing 100A309\_C Sheet 3 of 40