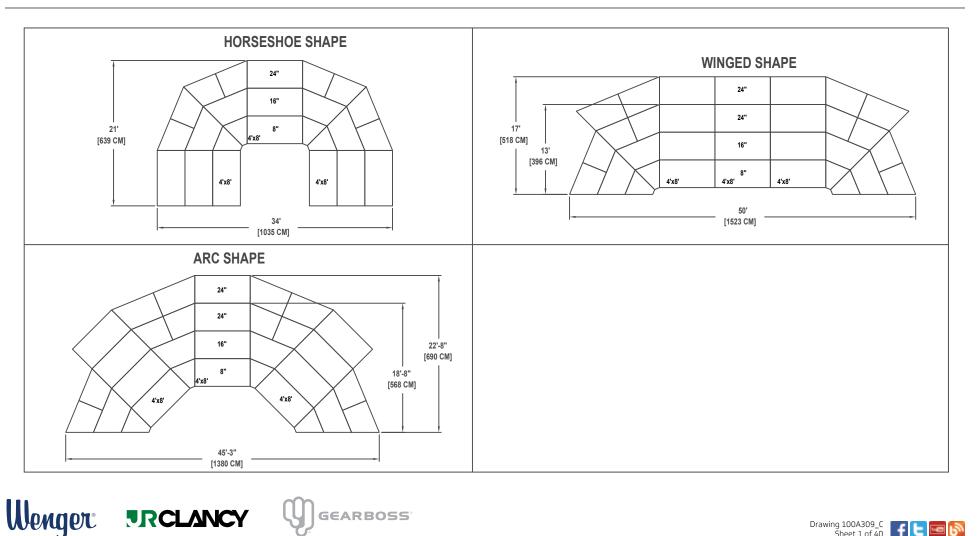

## SEATED BAND / ORCHESTRA RISER SET NO. 605 WITH NO. 33 EXTENSION

SEATING CAPACITY NOT USING THE FLOOR, 51 (SEATS 65 WITH EXTENSION). SEATING CAPACITY WITH ONE ROW ON THE FLOOR, 60 (SEATS 74 WITH EXTENSION). SEATING CAPACITY IS BASED ON 32" CHAIR SPACING.

Drawing 100A309\_C Sheet 1 of 40