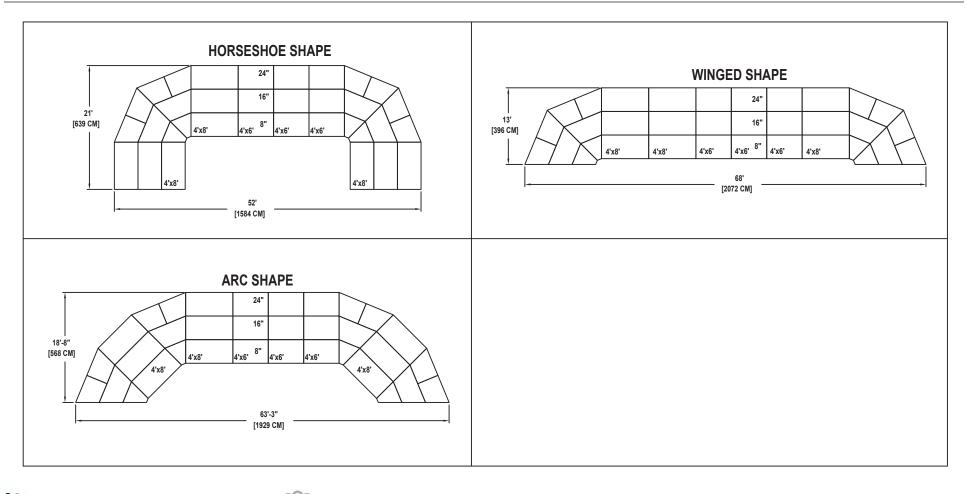

## SEATED BAND / ORCHESTRA RISER SET NO. 715 WITH NO. 45 EXTENSION

SEATING CAPACITY NOT USING THE FLOOR, 63, (79 WITH EXTENSION). SEATING CAPACITY WITH ONE ROW ON THE FLOOR, 76 (92 WITH EXTENSION). SEATING CAPACITY IS BASED ON 32" CHAIR SPACING.

#### MUSIC EDUCATION AND PERFORMING ARTS

Owatonna Office: Phone 800.4WENGER (493-6437) Worldwide +1.507.455.4100 | Parts & Service 800.887.7145 | wengercorp.com | 555 Park Drive, PO Box 448 | Owatonna | MN 55060-0448

Syracuse Office: Phone 800.836.1885 Worldwide +1.315.451.3440 | jrclancy.com | 7041 Interstate Island Road | Syracuse | NY 13209-9713

SEATING CAPACITY NOT USING THE FLOOR, 69. SEATING CAPACITY WITH ONE ROW ON THE FLOOR, 82. SEATING CAPACITY IS BASED ON 32" CHAIR SPACING.