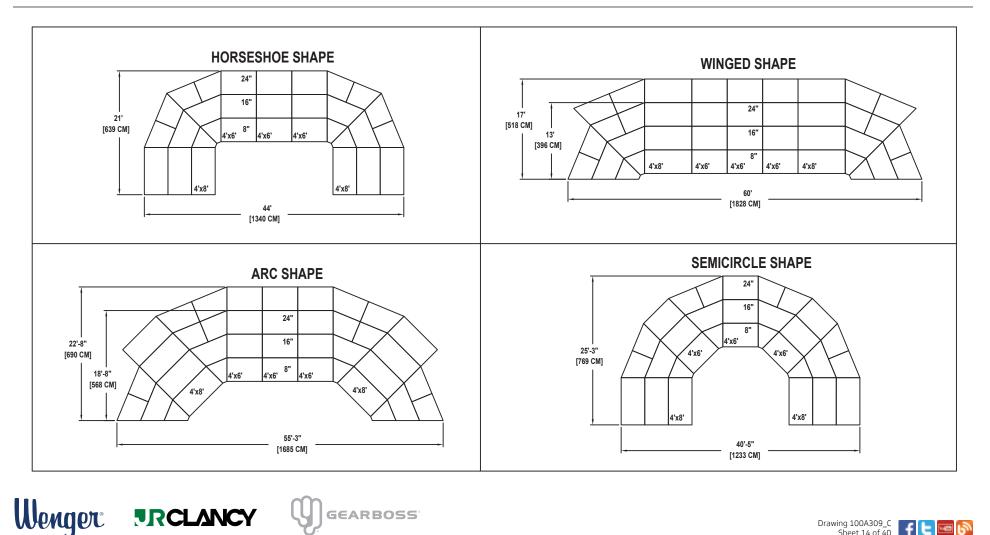

## SEATED BAND / ORCHESTRA RISER SET NO. 735 WITH NO. 44 EXTENSION

SEATING CAPACITY NOT USING THE FLOOR, 60 (75 WITH EXTENSION). SEATING CAPACITY WITH ONE ROW ON THE FLOOR, 72 (87 WITH THE EXTENSION). SEATING CAPACITY IS BASED ON 32" CHAIR SPACING.

Drawing 100A309\_C Sheet 14 of 40

Owatonna Office: Phone 800.4WENGER (493-6437) Worldwide +1.507.455.4100 | Parts & Service 800.887.7145 | wengercorp.com | 555 Park Drive, PO Box 448 | Owatonna | MN 55060-0448