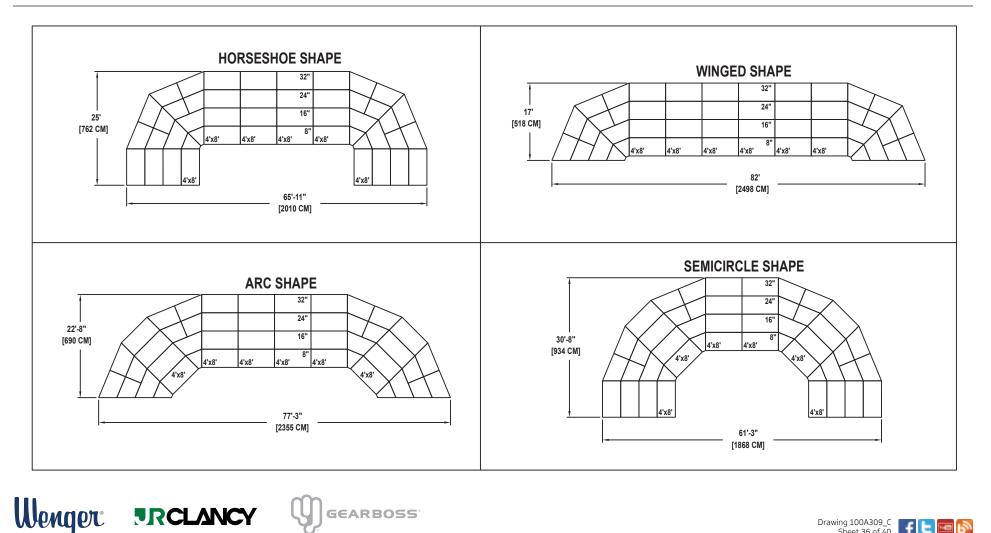

Drawing 100A309\_C Sheet 35 of 40

MUSIC EDUCATION AND PERFORMING ARTS

Owatonna Office: Phone 800.4WENGER (493-6437) Worldwide +1.507.455.4100 | Parts & Service 800.887.7145 | wengercorp.com | 555 Park Drive, PO Box 448 | Owatonna | MN 55060-0448

Syracuse Office: Phone 800.836.1885 Worldwide +1.315.451.3440 | jrclancy.com | 7041 Interstate Island Road | Syracuse | NY 13209-9713

GEARBOSS

SEATING CAPACITY NOT USING THE FLOOR, 100. SEATING CAPACITY WITH ONE ROW ON THE FLOOR, 118. SEATING CAPACITY IS BASED ON 32" CHAIR SPACING.