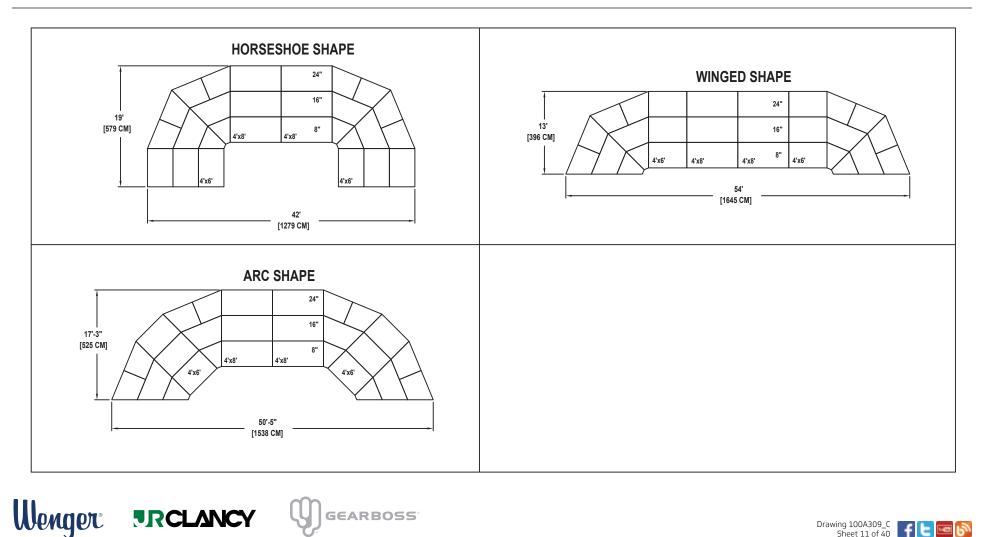

Syracuse Office: Phone 800.836.1885 Worldwide +1.315.451.3440 | jrclancy.com | 7041 Interstate Island Road | Syracuse | NY 13209-9713

GEARBOSS

SEATING CAPACITY NOT USING THE FLOOR, 52. SEATING CAPACITY WITH ONE ROW ON THE FLOOR, 60. SEATING CAPACITY IS BASED ON 32" CHAIR SPACING.

Drawing 100A309\_C Sheet 11 of 40