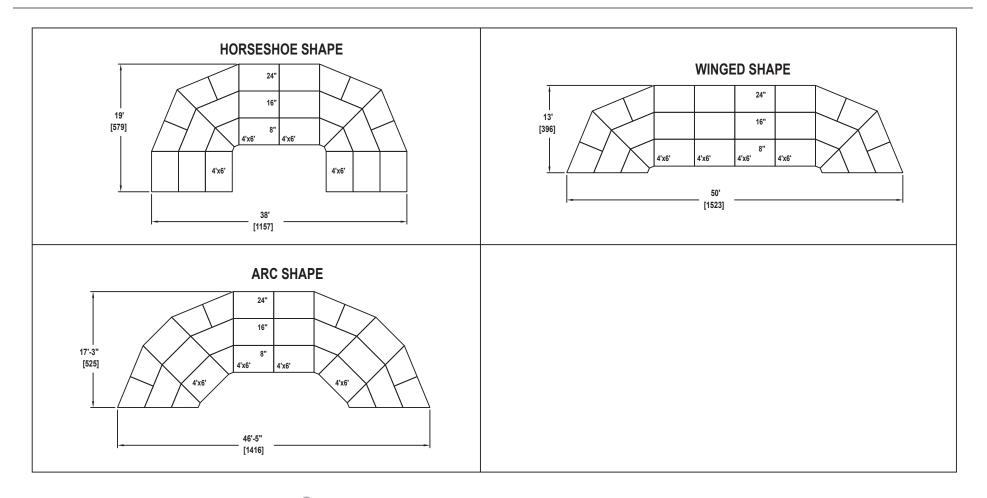

## SEATED BAND / ORCHESTRA RISER SET NO. 655 WITH NO. 36 EXTENSION

SEATING CAPACITY NOT USING THE FLOOR, 54 (SEATS 67 WITH EXTENSION). SEATING CAPACITY WITH ONE ROW ON THE FLOOR, 64 (SEATS 77 WITH EXTENSION). SEATING CAPACITY IS BASED ON 32" CHAIR SPACING.

Drawing 100A309\_C Sheet 6 of 40

RCLANCY

Owatonna Office: Phone 800.4WENGER (493-6437) Worldwide +1.507.455.4100 | Parts & Service 800.887.7145 | wengercorp.com | 555 Park Drive, PO Box 448 | Owatonna | MN 55060-0448